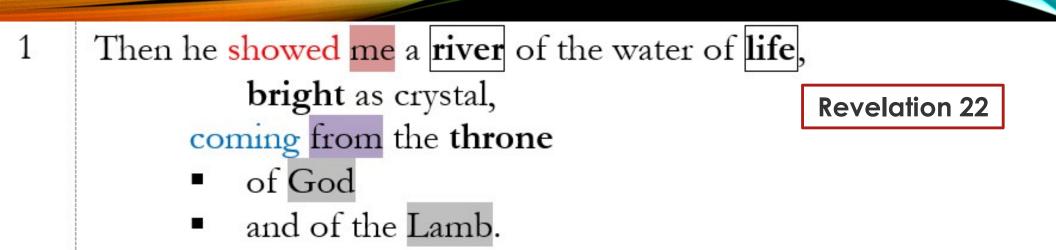

- Original Heaven
- Current Heaven
- Almost Heaven
- Eternal Heaven
  - $\blacktriangleright$  Revelation 22:1-5

- = Garden
- = Paradise
- = Millennium
- = New Earth

- What?
- □ Where?
- u Who?
- Rivers in heaven?

In the middle of its main street and on either side of the river [*was*] the **tree** of **life**, **bearing twelve** [*crops*] of **fruit**, **yielding its fruit each** month; and the leaves of the **tree** [*were*] for the healing of the nations.

**Revelation 22** 

What?

2

□ Where?

In the middle of its main street and on either side of the river [*mas*] the **tree** of **life**, **bearing twelve** [*crops*] of **fruit**, **yielding its fruit each** month; and the leaves of the **tree** [*mere*] for the healing of the nations.